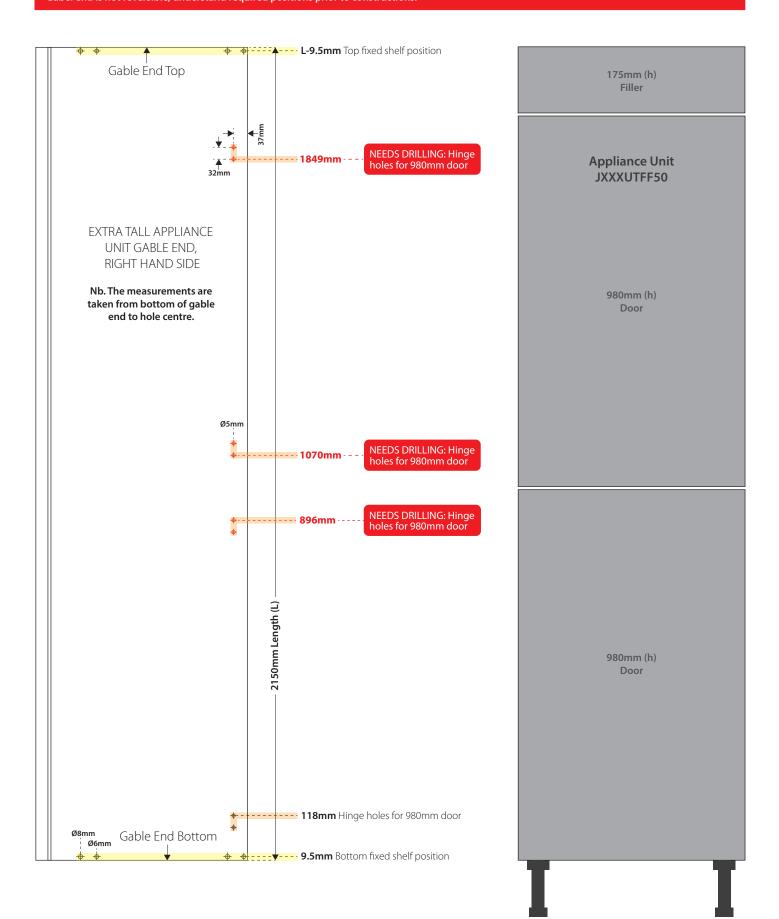

Accent Collection

Appliance Unit: Extra Tall 50/50 Fridge/Freezer

**Product Code: JXXXUTFF50** 

Nb. Additional holes needed for this configuration, please see below.

Hole positions key:

Fixed shelves
Hinges