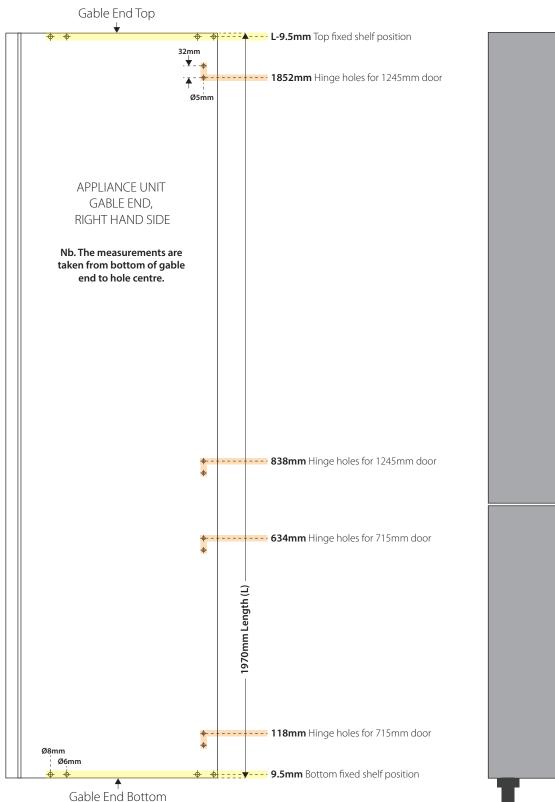

Hole positions key:

Fixed shelves

Hinges

Floating shelves

**Appliance Unit:** 70/30 Fridge/Freezer

**Product Code:** JXXXUFF70

Hole positions key:

Fixed shelves
Hinges