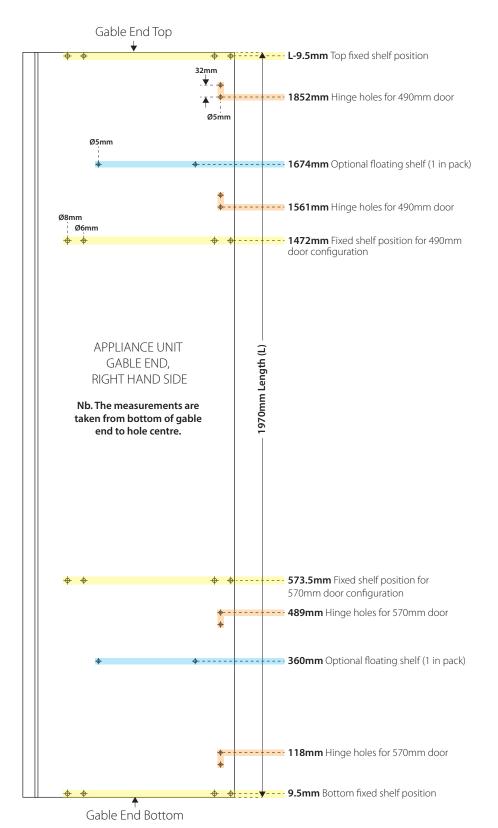

Appliance Unit: Double Oven Product Code: JXXXUTOVENA

Hole positions key:

Fixed shelves
Hinges

Floating shelves

**Appliance Unit:** Single Oven **Product Code:** JXXXUTOVENB

Nb. Additional holes needed for this configuration, please see below.