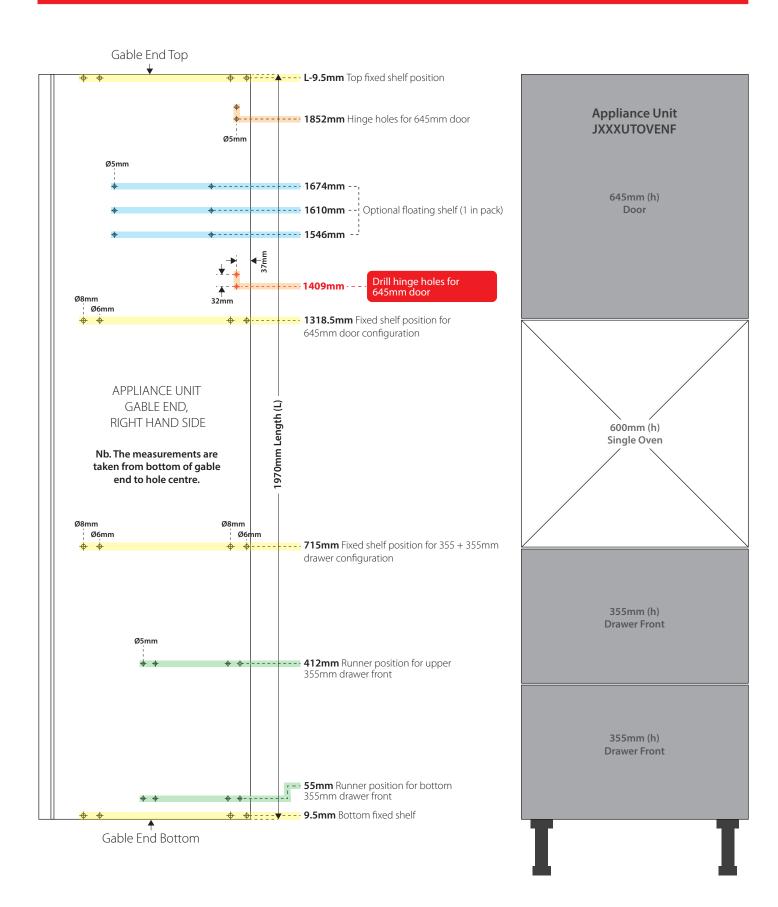

Fixed shelves
Hinges

**Appliance Unit:** Single oven with 355mm drawers x 2

**Product Code: JXXXUTOVENF** 

Nb. Additional holes needed for this configuration, please see below.

Hole positions key:

Fixed shelves

Drawer runners

Hinges

Floating shelves

Appliance Unit: Double oven with 283mm drawers x 2

**Product Code: JXXXUTOVENE** 

Hole positions key:

Fixed shelves

Drawer runners