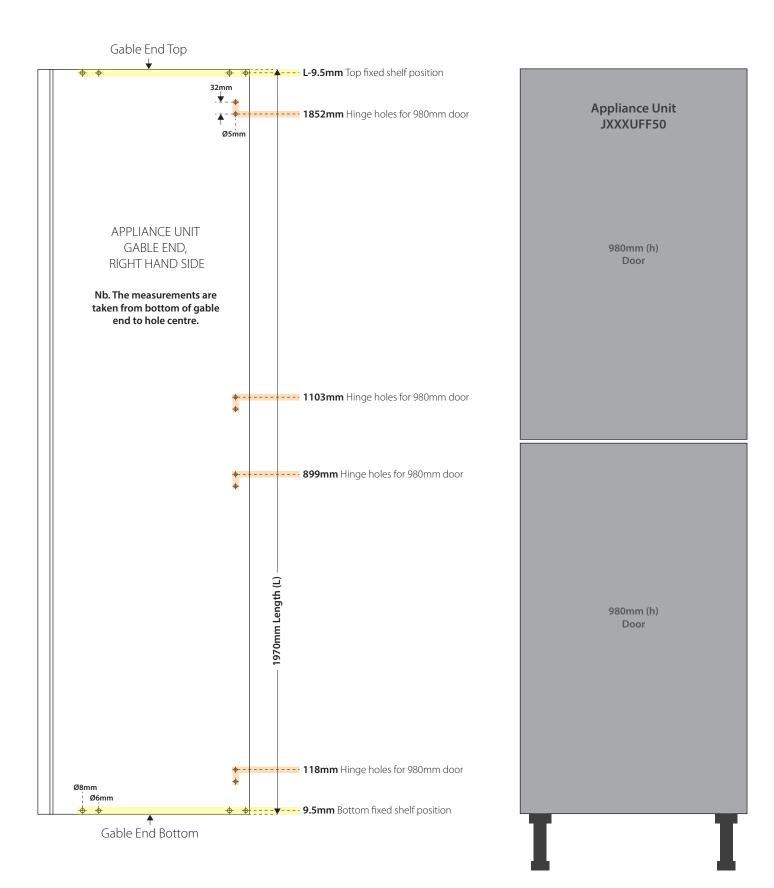

Appliance Unit: 50/50 Fridge/Freezer with 895mm doors

**Product Code: JXXXUFF90** 

Nb. Additional holes needed for this configuration, please see below.

Hole positions key:

Fixed shelves

Hinges

Appliance Unit: 50/50 Fridge/Freezer with 980mm doors

**Product Code: JXXXUFF50** 

Hole positions key:

Fixed shelves
Hinges

Appliance Unit: Single Oven + 380mm Microwave

**Product Code: JXXXUTOVENC** 

Nb. Additional holes needed for this configuration, please see below.