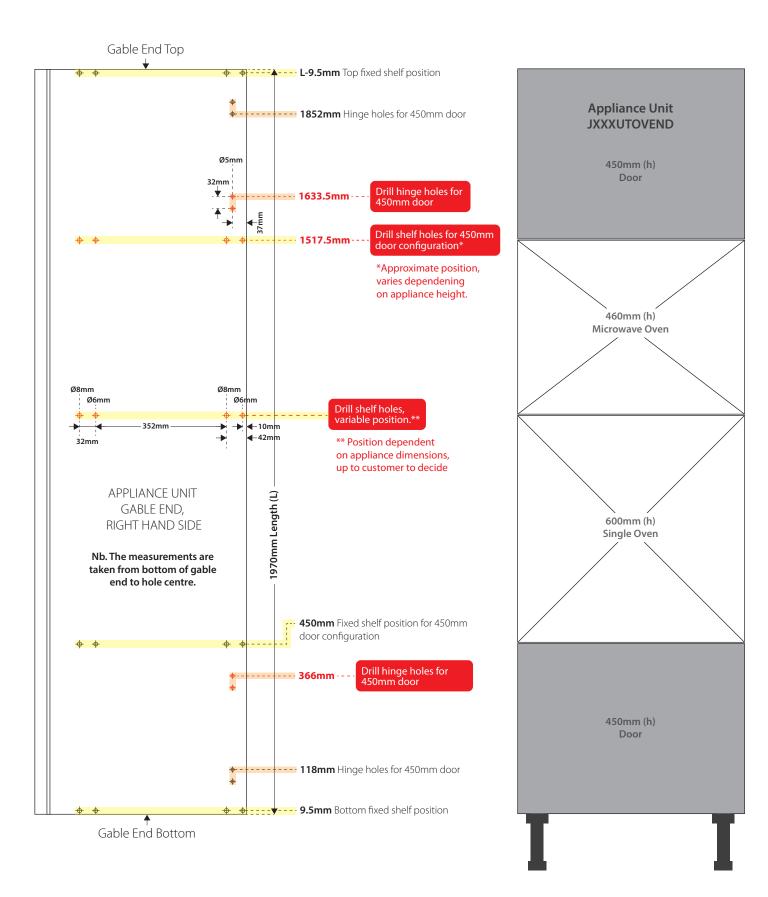

Hole positions key:

Fixed shelves

Hinges

Floating shelves

Appliance Unit: Single Oven + 460mm Microwave

**Product Code: JXXXUTOVEND** 

Nb. Additional holes needed for this configuration, please see below.

Hole positions key:

Fixed shelves
Hinges

**Appliance Unit:** Single oven with 355mm drawers x 2

**Product Code: JXXXUTOVENF** 

Nb. Additional holes needed for this configuration, please see below.

Hole positions key:

Fixed shelves