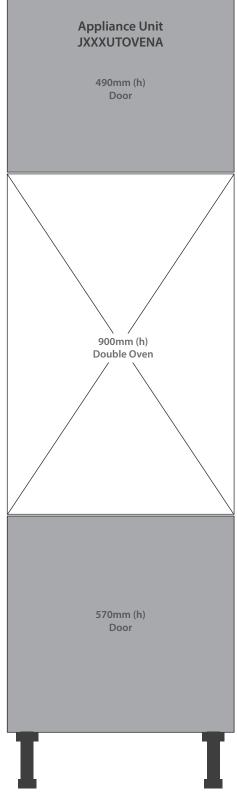

Appliance Unit: Double Oven Product Code: JXXXUTOVENA

Hole positions key:

Fixed shelves
Hinges

Floating shelves

**Appliance Unit:** Single Oven **Product Code:** JXXXUTOVENB

Nb. Additional holes needed for this configuration, please see below.