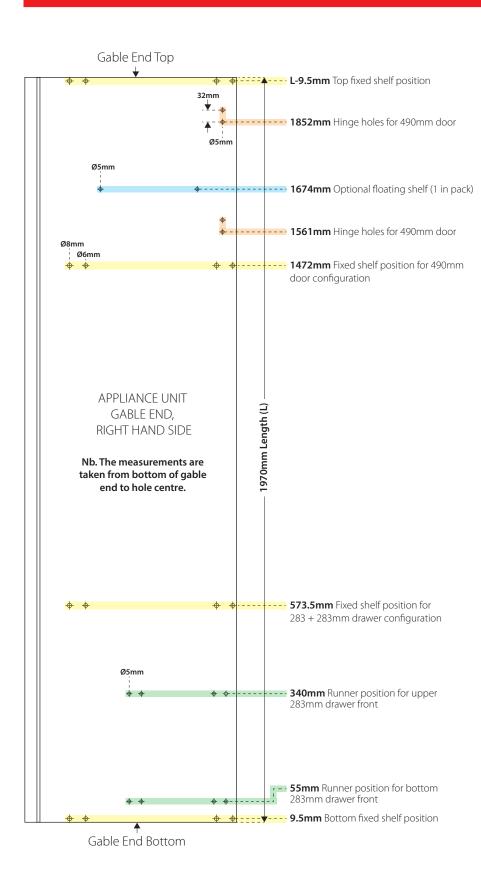

Drawer runners

Hinges

Floating shelves

Appliance Unit: Double oven with 283mm drawers x 2

**Product Code: JXXXUTOVENE** 

Hole positions key:

Fixed shelves

Drawer runners

Hinges

Floating shelves