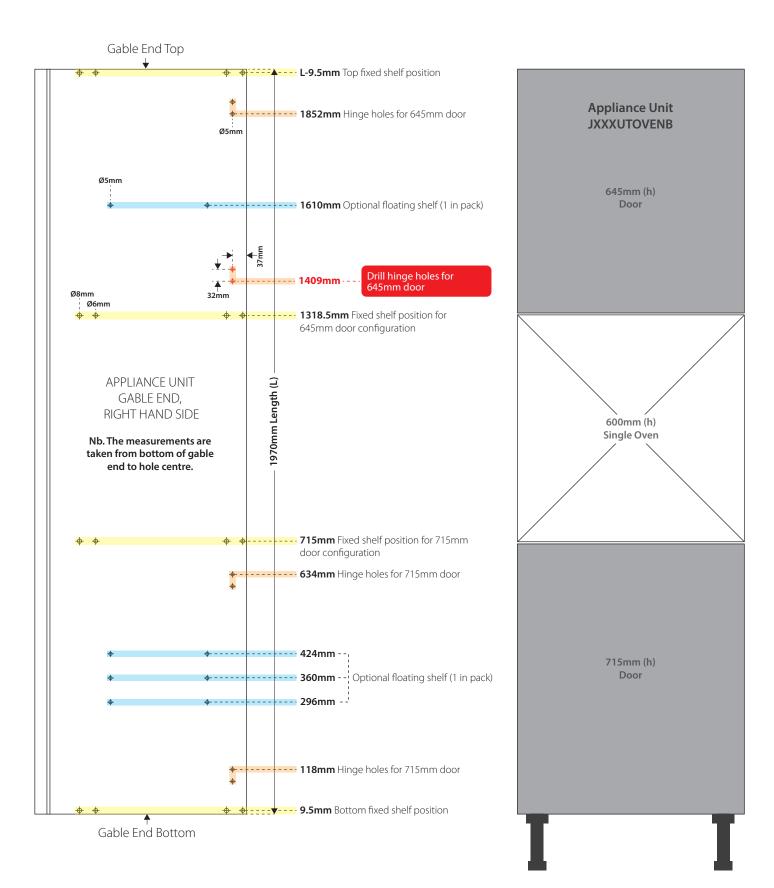

Appliance Unit: Double Oven Product Code: JXXXUTOVENA

Hole positions key:

Fixed shelves
Hinges

Floating shelves

**Appliance Unit:** Single Oven **Product Code:** JXXXUTOVENB

Nb. Additional holes needed for this configuration, please see below.