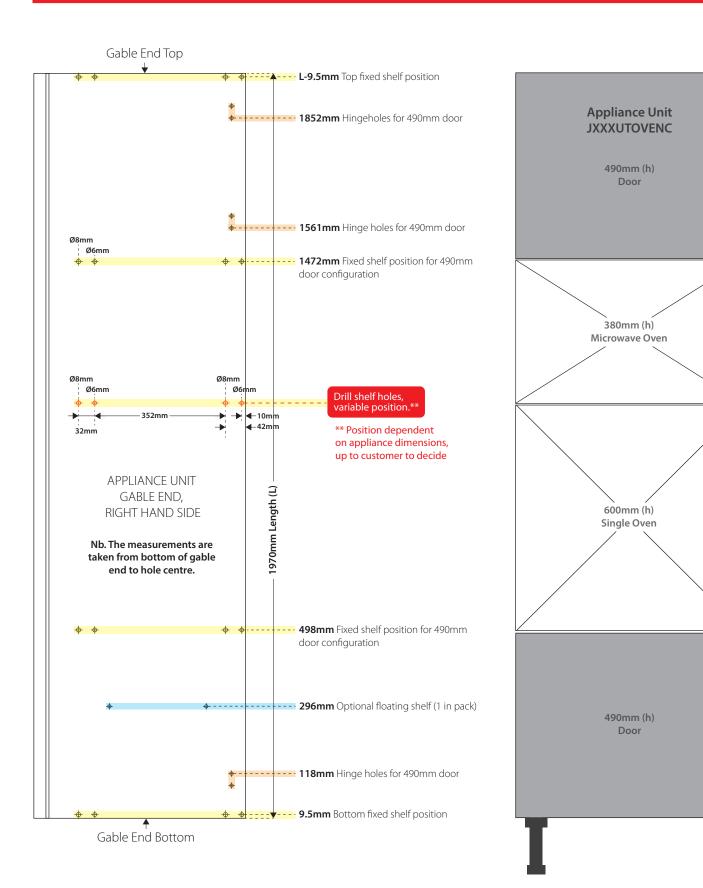

**Product Code: JXXXUFF50** 

Hole positions key:

Fixed shelves
Hinges

Appliance Unit: Single Oven + 380mm Microwave

**Product Code: JXXXUTOVENC** 

Nb. Additional holes needed for this configuration, please see below.

Hole positions key:

Fixed shelves

Hinges

Floating shelves

Appliance Unit: Single Oven + 460mm Microwave

**Product Code: JXXXUTOVEND** 

Nb. Additional holes needed for this configuration, please see below.

Hole positions key: