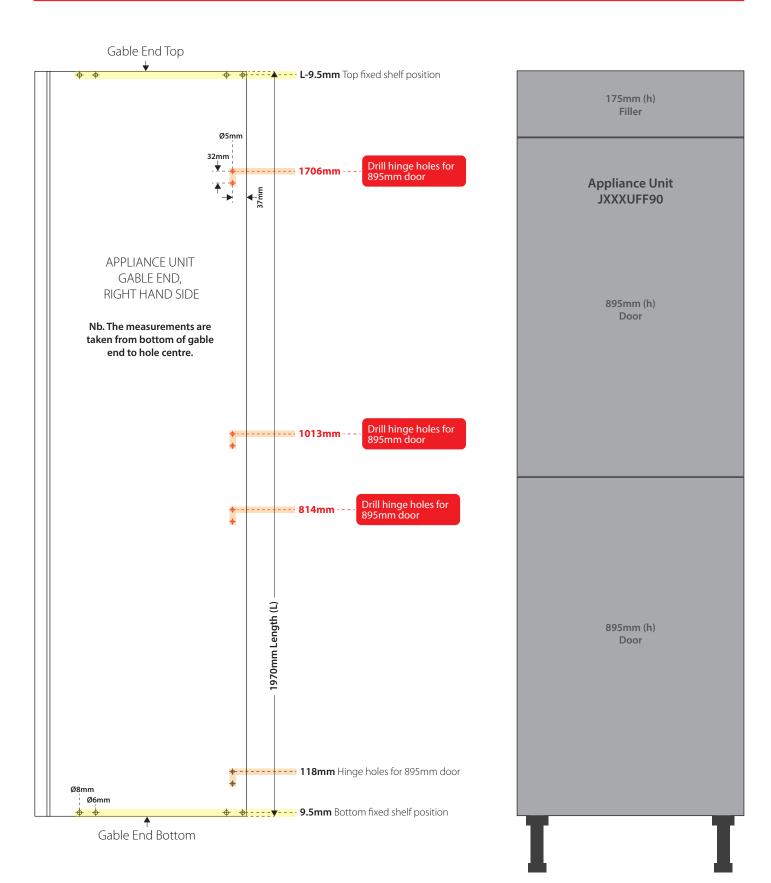

Appliance Unit: 50/50 Fridge/Freezer with 895mm doors

**Product Code: JXXXUFF90** 

Nb. Additional holes needed for this configuration, please see below.

Hole positions key:

Fixed shelves

Hinges

Appliance Unit: 50/50 Fridge/Freezer with 980mm doors