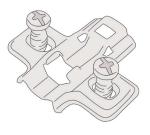

### 4 x Euro hinge plates 18mm

(drilling required on carcase, see Page 6 for dimensions)