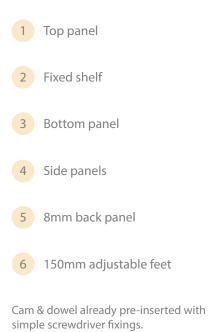

ngth)\*\*
- 11 Side rails (L/R) (Discard any unused rails)

\* Fascia panel cutting dimensions: Internal cabinet width - 97mm

500mm SmartLarder: Cut panel to 367mm 600mm SmartLarder: Cut panel to 467mm



4

5

6

Front square rail cutting dimensions: Internal cabinet width - 63mm

500mm SmartLarder: Cut rail to 401mm 600mm SmartLarder: Cut rail to 501mm

NB. You will receive extra parts within your pack. Only the components pictured will be needed to construct your SMARTLARDER. Any extras can either be discarded or kept as spare parts.

5

## **PACK CONTENTS**



#### 4 x 165 degree soft close hinges

(drilling required on carcase, see Page 6 for dimensions)

### 4 x Euro hinge plates 18mm

(drilling required on carcase, see Page 6 for dimensions)





#### 1 x Larder Unit, 1970mm high



Push panels in position and lock in place with a screwdriver.



### **ASSEMBLY**

#### Shallow drawer assembly







Back assembly

Click Click



 $\mathbf{\Phi}$ 

Front assembly

Front assembly (continued)

#### Pan drawer assembly





Front assembly (continued)

Click

Click

Side rails assembly





Pan drawer assembly (continued)







Glass sides assembly

Glass sides assembly (continued)

Larder Unit Assembly View our cabinet assembly video here:

https://youtu.be/IFrPhXlurPg



### INSTALLATION



All measurements taken from hole centre. Dimensions taken from base, using a 1970mm tall carcase.





Nb: Please ensure that runners and soft close unit are kept clean and free from dust. When installing units, please cover runners to avoid particles entering the mechanism.