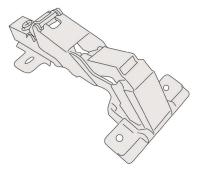

#### 4 x 165 degree soft close hinges

(drilling required on carcase, see Page 6 for dimensions)