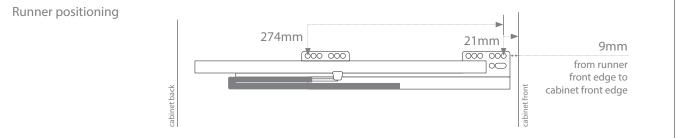

### INSTALLATION

All measurements taken from hole centre. Dimensions taken from base, using a 1970mm tall carcase.

Nb: Please ensure that runners and soft close unit are kept clean and free from dust. When installing units, please cover runners to avoid particles entering the mechanism.