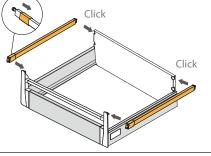

#### Pan drawer assembly

Front assembly (continued)

Click

Click

Side rails assembly

Pan drawer assembly (continued)

Glass sides assembly

Glass sides assembly (continued)