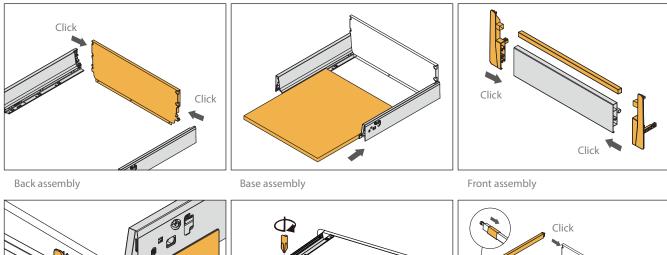

#### Shallow drawer assembly

Back assembly

Click Click

 $\mathbf{\Phi}$ 

Front assembly

Front assembly (continued)

#### Pan drawer assembly

Front assembly (continued)

Click

Click

Side rails assembly

Pan drawer assembly (continued)

Glass sides assembly

Glass sides assembly (continued)