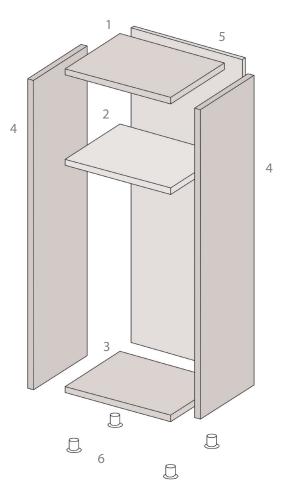

#### 1 x Larder Unit, 1970mm high

Push panels in position and lock in place with a screwdriver.

Larder Unit Assembly View our cabinet assembly video here:

https://youtu.be/IFrPhXlurPg