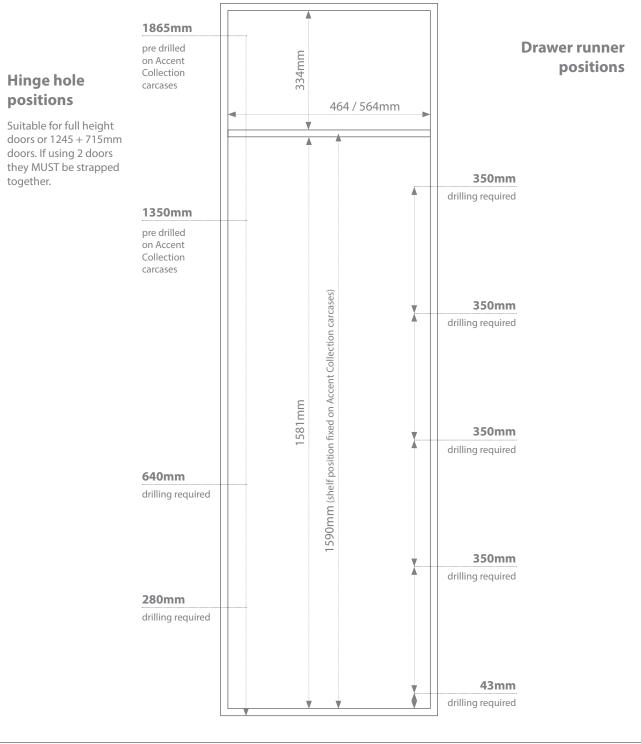

#### 4 x 165 degree soft close hinges

(drilling required on carcase, see Page 6 for dimensions)

### 4 x Euro hinge plates 18mm

(drilling required on carcase, see Page 6 for dimensions)

### INSTALLATION

All measurements taken from hole centre. Dimensions taken from base, using a 1970mm tall carcase.

Nb: Please ensure that runners and soft close unit are kept clean and free from dust. When installing units, please cover runners to avoid particles entering the mechanism.