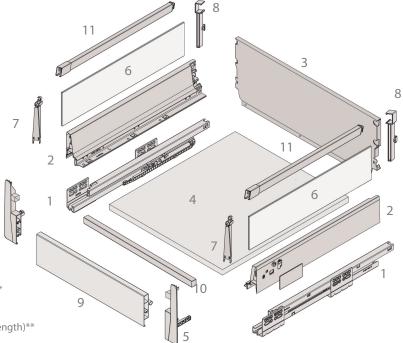

#### 4 x Boxed pan drawers - 224mm

- 1 Drawer runners (L/R)
- 2 Drawer sides and cover caps (L/R)
- 3 Metal back
- 4 Chipboard base
- 5 Internal brackets (L/R)
- 6 Glass sides (L/R)
- 7 Front adapters for glass (L/R)
- 8 Rear adapters for glass (L/R)
- 9 Fascia panel (1100mm lengths, cut to required length)\*
- 10 Front square rails (1100mm lengths, cut to required length)\*\*
- 11 Side rails (L/R) (Discard any unused rails)

\* Fascia panel cutting dimensions: Internal cabinet width - 97mm

500mm SmartLarder: Cut panel to 367mm 600mm SmartLarder: Cut panel to 467mm

4

5

6

Front square rail cutting dimensions: Internal cabinet width - 63mm

500mm SmartLarder: Cut rail to 401mm 600mm SmartLarder: Cut rail to 501mm

NB. You will receive extra parts within your pack. Only the components pictured will be needed to construct your SMARTLARDER. Any extras can either be discarded or kept as spare parts.