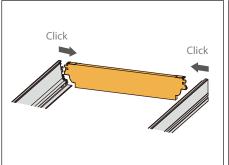

#### Shallow drawer assembly

Back assembly

Click Click

 $\mathbf{\Phi}$ 

Front assembly

Front assembly (continued)