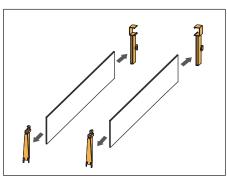

#### Pan drawer assembly

Front assembly (continued)

Click

Click

Side rails assembly

Pan drawer assembly (continued)

Glass sides assembly

Glass sides assembly (continued)